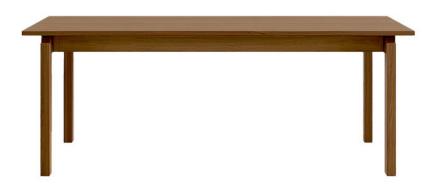

| Dimensions | W82.5" - 102.5" / L39.5" / H29.5"                                                                                                                                                                                                                                                                                                                                                                                                                                                                                                                                                                                                                                  |
|------------|--------------------------------------------------------------------------------------------------------------------------------------------------------------------------------------------------------------------------------------------------------------------------------------------------------------------------------------------------------------------------------------------------------------------------------------------------------------------------------------------------------------------------------------------------------------------------------------------------------------------------------------------------------------------|
| Details    | Sits up to 8 people when table is closed, up to 10 people when extended. Fold-out leaves are smartly hidden underneath when table is in closed position. No visible tabletop seams when table is closed. Tabletop constructed with engineered wood core for strength and stability, surface-faced in Oak or Walnut veneer. Table skirt and legs are constructed with solid wood. Table is finished in Rubio® Monocoat - a durable, matte, oil-based protector designed to highlight the beauty of natural wood. Wood finish is certified 0% VOC and is an all-natural, environmentally friendly product. Bumpers on the bottom of legs to protect hardwood floors. |
| Options    | Material                                                                                                                                                                                                                                                                                                                                                                                                                                                                                                                                                                                                                                                           |