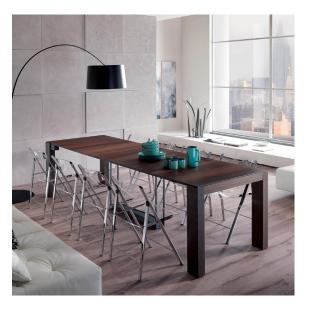

## **E W F** M O D E R N

| Dimensions    |                                                                                                                                                      |
|---------------|------------------------------------------------------------------------------------------------------------------------------------------------------|
| CONSOLE TABLE | W34" / D14" / H29.5"                                                                                                                                 |
| EXTENDED      | W34-105" / H29.5"                                                                                                                                    |
|               |                                                                                                                                                      |
| Options       | Finish                                                                                                                                               |
| Details       | Console stretches to become a table<br>Seats up to 12<br>Equipped with 4 extensions, about 23" each<br>Aluminum telescopic mechanism allows for leaf |
| Material      | Wood<br>Aluminum<br>Metal base                                                                                                                       |
|               |                                                                                                                                                      |