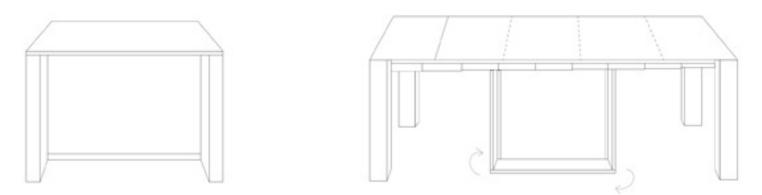

## **E W F** M O D E R N

| Dimensions    |                                                                                                                                                      |
|---------------|------------------------------------------------------------------------------------------------------------------------------------------------------|
| CONSOLE TABLE | W34" / D14" / H29.5"                                                                                                                                 |
| EXTENDED      | W34-105" / H29.5"                                                                                                                                    |
|               |                                                                                                                                                      |
| Options       | Finish                                                                                                                                               |
| Details       | Console stretches to become a table<br>Seats up to 12<br>Equipped with 4 extensions, about 23" each<br>Aluminum telescopic mechanism allows for leaf |
| Material      | Wood<br>Aluminum<br>Metal base                                                                                                                       |
|               |                                                                                                                                                      |

prices subject to change | delivery not included

35 X 85 H.75

93/151/209/267 X 85 H.75

h 4x - 10x

prices subject to change | delivery not included