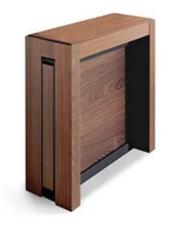

## **E W F** M O D E R N

| Dimensions    |                                                                                                                                                      |
|---------------|------------------------------------------------------------------------------------------------------------------------------------------------------|
| CONSOLE TABLE | W34" / D14" / H29.5"                                                                                                                                 |
| EXTENDED      | W34-105" / H29.5"                                                                                                                                    |
|               |                                                                                                                                                      |
| Options       | Finish                                                                                                                                               |
| Details       | Console stretches to become a table<br>Seats up to 12<br>Equipped with 4 extensions, about 23" each<br>Aluminum telescopic mechanism allows for leaf |
| Material      | Wood<br>Aluminum<br>Metal base                                                                                                                       |
|               |                                                                                                                                                      |