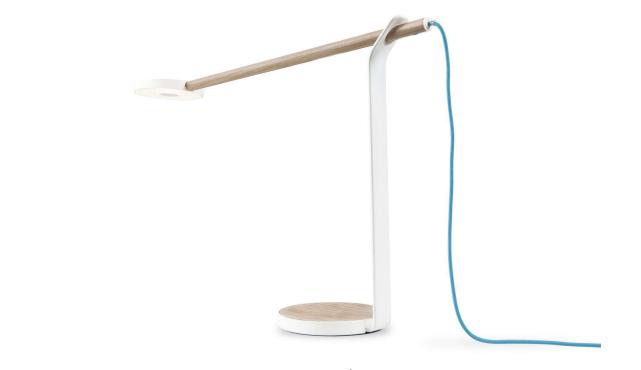

| Dimensions | W20.3" | / H13.3" | / baseØ5" |
|------------|--------|----------|-----------|
|            |        |          |           |

| Options  | Wood<br>Cord color                                                                                                                                                             |
|----------|--------------------------------------------------------------------------------------------------------------------------------------------------------------------------------|
| Details  | 6 watts consumption 50,000 hours lifespan 3,500 K light color Continuous dimming 275 lumens Braided cord Water-based paint LEDs do not contain mercury LEED credit eligibility |
| Material | Aluminum<br>Plastic                                                                                                                                                            |