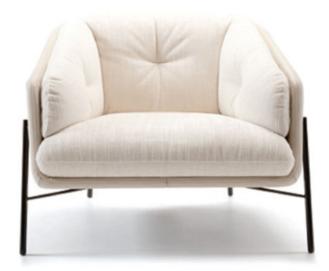

| 1 | _    |   |     |    |    |    |
|---|------|---|-----|----|----|----|
|   | l )i | m | ıeı | ทร | IO | ns |

W34" / D34" / SD24" / H28" / SH16" / AH22"

## Details

Frame: wooden structure with metal support, seat suspensions in reinforced elastic webbing. Paddings in eco-friendly open cell polyurethane foam, with different densities. Covering in leather or fabric. Not removable coverings. Metal structure in Gunmetal, Antique Bronze