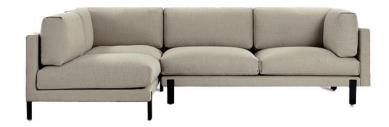

## **Dimensions**

SOFA

XL SOFA

SECTIONAL

Material

W86" / D37.5" / H30" / SH16" / SD27"

W144" / D37.5" / H30" / SH16" / SD27"

W109.5" / D72" / H30" / SH16" / SD27"