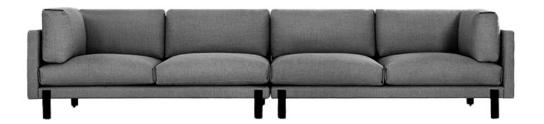

## **Dimensions**

SOFA

XL SOFA

SECTIONAL

Material

W86" / D37.5" / H30" / SH16" / SD27"

W144" / D37.5" / H30" / SH16" / SD27"

W109.5" / D72" / H30" / SH16" / SD27"