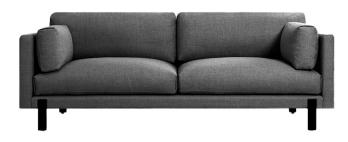

## **Dimensions**

SOFA

XL SOFA

SECTIONAL

Material

W86" / D37.5" / H30" / SH16" / SD27"

W144" / D37.5" / H30" / SH16" / SD27"

W109.5" / D72" / H30" / SH16" / SD27"