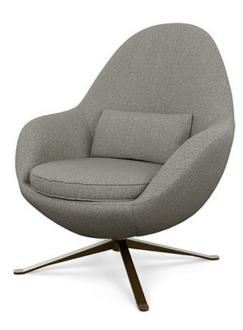

## **E W F** M O D E R N

L

| Dimensions   |                                                                                                                                                                             |
|--------------|-----------------------------------------------------------------------------------------------------------------------------------------------------------------------------|
| ACCENT CHAIR | W36" / D34" / SD18" / H40" / SH18" / AH23"                                                                                                                                  |
|              |                                                                                                                                                                             |
|              |                                                                                                                                                                             |
|              |                                                                                                                                                                             |
| Material     | Leather or fabric<br>High-density, high-resiliency foam seat<br>Metal                                                                                                       |
| Options      | Memory swivel base available in Antique Brass,<br>Burnished Bronze or Polished Nickel finish<br>Contrasting kidney pillow available                                         |
| Details      | Advanced unidirectional suspension system<br>Premium high-density, high-resiliency foam seat<br>Tight back and seat cushion<br>Single-needle top stitching<br>Kidney pillow |