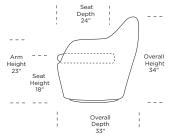

| Dir | mer | ncin | nc    |
|-----|-----|------|-------|
| -   |     | 1316 | 71 IS |

W34" / D33" / SD24" / H34" / SH18" / AH23"

Options

Fabric or Leather

**Details** 

Advanced unidirectional suspension system Premium high-density high-resiliency foam seats Quick-ship delivery

Please use actual leather, fabric and Ultrasuede' swatches when specifying furniture as the colors shown may vary due to the printing process. FLZ-CHS-ST

FLZ-CHS-ST

\*Note: arm height for this frame is measured at the highest point of the curved arm.

Scale: 1/4 inch = 1 foot All dimensions are approximate and subject to change. Specify components from the sitting position. V07.20.23