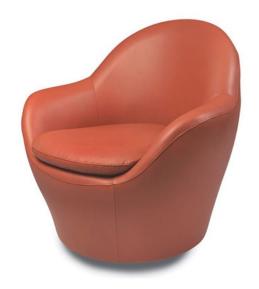

| Dir | mer | ncin | nc    |
|-----|-----|------|-------|
| -   |     | 1316 | 71 IS |

W34" / D33" / SD24" / H34" / SH18" / AH23"

Options

Fabric or Leather

**Details** 

Advanced unidirectional suspension system Premium high-density high-resiliency foam seats Quick-ship delivery

tandard Features:

Swivel base

Advanced unidirectional suspension system Premium high-density, high-resiliency foam seats

Quick-ship delivery Limited lifetime warranty on frame and suspension Tight arms and back

Please use actual leather, fabric and Ultrasuede' swatches when specifying furniture as the colors shown may vary due to the printing process. FLZ-CHS-ST

FLZ-CHS-ST

\*Note: arm height for this frame is measured at the highest point of the curved arm.