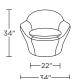

| Dir | mer | ncin | nc    |
|-----|-----|------|-------|
| -   |     | 1316 | 71 IS |

W34" / D33" / SD24" / H34" / SH18" / AH23"

Options

Fabric or Leather

**Details** 

Advanced unidirectional suspension system Premium high-density high-resiliency foam seats Quick-ship delivery

Scale: 1/4 inch = 1 foot All dimensions are approximate and subject to change. Specify components from the sitting position. V07.20.23