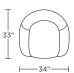

| Dir | mer | ncin | nc    |
|-----|-----|------|-------|
| -   |     | 1316 | 71 IS |

W34" / D33" / SD24" / H34" / SH18" / AH23"

Options

Fabric or Leather

**Details** 

Advanced unidirectional suspension system Premium high-density high-resiliency foam seats Quick-ship delivery

Scale: 1/4 inch = 1 foot All dimensions are approximate and subject to change. Specify components from the sitting position. V07.20.23