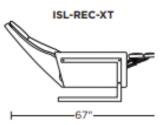

prices subject to change | delivery not included

ISL-REC-ST

ISL-REC-ST

⊢21"⊣ ⊢28"— ISL-REC-XT

<u>−28"</u>−−

ISL-REC-ST