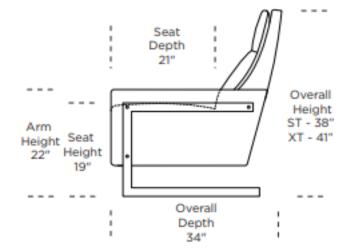

## #3529

E | W | F

MODERN

| Dimensions<br>STANDARD<br>LARGE | W29" / D36-64" / SD23" / H39" / SH19" / AH23"<br>W29" / D36-65" / SD23" / H42" / SH19" / AH23"                                                                                                                                |
|---------------------------------|-------------------------------------------------------------------------------------------------------------------------------------------------------------------------------------------------------------------------------|
| Options                         | Leather or fabric<br>Base finish                                                                                                                                                                                              |
| Details                         | Recliner<br>Advanced unidirectional suspension system<br>Down blend pillow top pads on back and seat<br>Premium high-density, high-resiliency foam<br>seat<br>Semi-attached back and seat cushion<br>Single-needle top-stitch |
| Material                        | Leather or fabric<br>Metal leg<br>High density or extra firm foam                                                                                                                                                             |