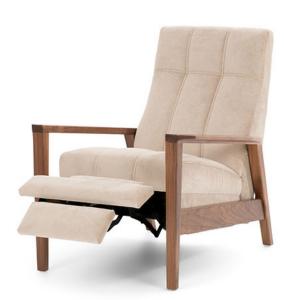

## #3529

E | W | F

MODERN

| Dimensions<br>STANDARD<br>LARGE | W29" / D36-64" / SD23" / H39" / SH19" / AH23"<br>W29" / D36-65" / SD23" / H42" / SH19" / AH23"                                                                                                                                |
|---------------------------------|-------------------------------------------------------------------------------------------------------------------------------------------------------------------------------------------------------------------------------|
| Options                         | Leather or fabric<br>Base finish                                                                                                                                                                                              |
| Details                         | Recliner<br>Advanced unidirectional suspension system<br>Down blend pillow top pads on back and seat<br>Premium high-density, high-resiliency foam<br>seat<br>Semi-attached back and seat cushion<br>Single-needle top-stitch |
| Material                        | Leather or fabric<br>Metal leg<br>High density or extra firm foam                                                                                                                                                             |