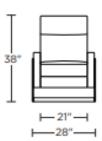

prices subject to change | delivery not included

ISL-REC-ST

ISL-REC-ST

⊢21"⊣ ⊢28"— ISL-REC-XT

<u>−28"</u>−−

ISL-REC-ST