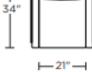

## RECLINER #3519

| Dimensions | W31" / D35-65" / SD21" / H38" / SH19" / AH23"                                                                                                                                                                                 |
|------------|-------------------------------------------------------------------------------------------------------------------------------------------------------------------------------------------------------------------------------|
|            |                                                                                                                                                                                                                               |
|            |                                                                                                                                                                                                                               |
| Options    | Leather or fabric<br>Base finish                                                                                                                                                                                              |
| Details    | Recliner<br>Advanced unidirectional suspension system<br>Down blend pillow top pads on back and seat<br>Premium high-density, high-resiliency foam<br>seat<br>Semi-attached back and seat cushion<br>Single-needle top-stitch |
| Material   | Leather or fabric<br>Metal leg<br>High density or extra firm foam                                                                                                                                                             |

prices subject to change | delivery not included

ISL-REC-ST

ISL-REC-ST

⊢21"⊣ ⊢28"— ISL-REC-XT

<u>−28"</u>−−

ISL-REC-ST