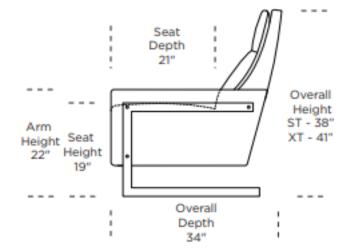

## RECLINER #3519

| Dimensions | W31" / D35-65" / SD21" / H38" / SH19" / AH23"                                                                                                                                                                                 |
|------------|-------------------------------------------------------------------------------------------------------------------------------------------------------------------------------------------------------------------------------|
|            |                                                                                                                                                                                                                               |
|            |                                                                                                                                                                                                                               |
| Options    | Leather or fabric<br>Base finish                                                                                                                                                                                              |
| Details    | Recliner<br>Advanced unidirectional suspension system<br>Down blend pillow top pads on back and seat<br>Premium high-density, high-resiliency foam<br>seat<br>Semi-attached back and seat cushion<br>Single-needle top-stitch |
| Material   | Leather or fabric<br>Metal leg<br>High density or extra firm foam                                                                                                                                                             |