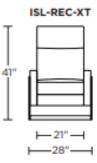

prices subject to change | delivery not included

ISL-REC-ST

ISL-REC-ST

⊢21"⊣ ⊢28"— ISL-REC-XT

<u>−28"</u>−−

ISL-REC-ST