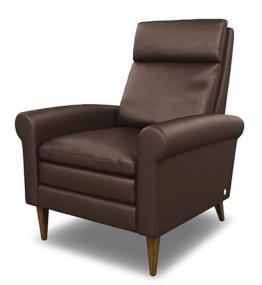

## RECLINER #3519

| Dimensions | W31" / D35-65" / SD21" / H38" / SH19" / AH23"                                                                                                                                                                                 |
|------------|-------------------------------------------------------------------------------------------------------------------------------------------------------------------------------------------------------------------------------|
|            |                                                                                                                                                                                                                               |
|            |                                                                                                                                                                                                                               |
| Options    | Leather or fabric<br>Base finish                                                                                                                                                                                              |
| Details    | Recliner<br>Advanced unidirectional suspension system<br>Down blend pillow top pads on back and seat<br>Premium high-density, high-resiliency foam<br>seat<br>Semi-attached back and seat cushion<br>Single-needle top-stitch |
| Material   | Leather or fabric<br>Metal leg<br>High density or extra firm foam                                                                                                                                                             |