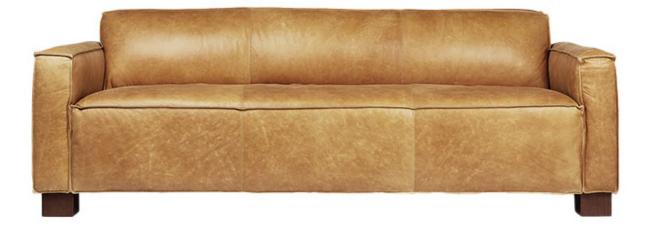

| Dimensions          | W83" / D35" / H30" / SH18" / SD24" / AH24"                                                                                                                                                                                                                                                                                                                                                                                                                   |
|---------------------|--------------------------------------------------------------------------------------------------------------------------------------------------------------------------------------------------------------------------------------------------------------------------------------------------------------------------------------------------------------------------------------------------------------------------------------------------------------|
| Material<br>Details | Upholstery<br>Kiln-dried FSC-Certified hardwood<br>Leather is top grain, aniline-dyed<br>Arms, seat and back feature French Seam detailing<br>Tight seat and back cushions are medium density poly-<br>urethane foam covered in a Dacron wrap<br>Block feet with a walnut stain finish<br>Plastic bumpers on all legs to prevent floor damage<br>Inner frame is kiln-dried hardwood<br>Product colours may vary slightly from those shown on<br>your display |