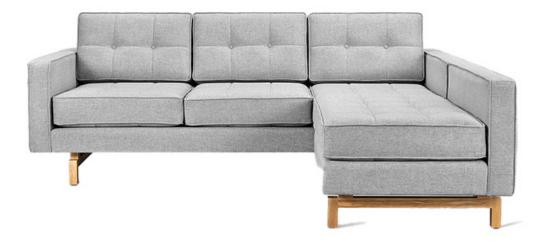

**Dimensions** 

W84" / D73" / H31" / SH17.5" / SD23"

Material

Upholstery

Kiln-dried FSC-Certified hardwood recycled plastic water bottles

Details

Left or Right side.

Seat and back cushions are button tufted and have piped edge detailing.

Reversible seat and back cushions are crafted with high resilience polyurethane foam covered in a Dacron wrap. Inset solid Ash wood base with walnut or natural finish features non-marking feet.

Inner frame is 100% kiln-dried FSC®-Certified hardwood All joints have been stress tested.

9-gauge No-Sag, sinuous spring suspension system. Product colours may vary slightly from those shown on your

prices subject to change | delivery not included