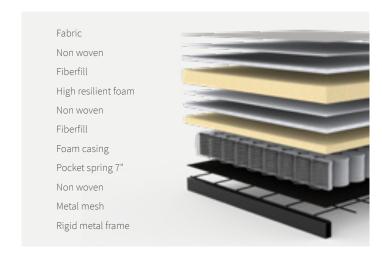

## **Details**

Pocket spring dual Zero off gassing of any toxic fumes No chemical flame retardant or toxins

Tight weave fabrics repel stains without the need for

a chemical stain protector

## **Pocket Spring Dual**

The Pocket Spring Dual comfort share the general composition of the Pocket Spring models apart from the extra layer of hyper soft foam that gives these sofa beds an extra soft feel. This extra layer of luxury provides a soft seating as well as resting comfort recommended for everyday use.

The following models come with this comfort: Otris, Walis, Dublexo, Frode, Osvald & Tripi.