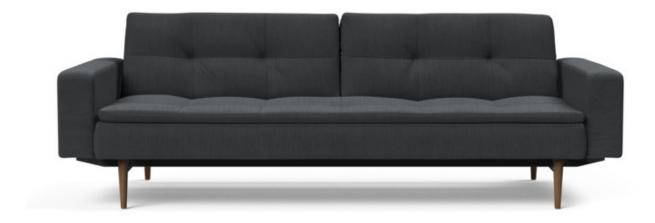

| Dimensions | W95" | / D21 |
|------------|------|-------|
|------------|------|-------|

1-45" / H32" / SH17" / AH24"

## Material

Fabric

Dark-stained wood Matt black steel

prices subject to change | delivery not included