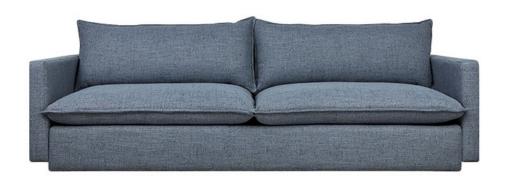

## **Dimensions**

2 SEATER SOFA

SOFA SECTIONAL

W86" / D39" / H31" / SH17" / SD25" / AH22"

W121.5" / D121.5" / H31" / SH17" / SD25" / AH22"

## **Details**

Reversible back cushions contain an eco-friendly, synthetic-down fill made from 1039 recycled plastic water bottles.

Reversible seat cushions are crafted with high resiliency medium density foam covered in a Dacron wrap.

French-seam detailing on all seat and back cushions. Kiln-dried, hardwood inner frame with No-Sag, sinuous spring suspension system.

Each component includes concealed connectors to securely join them to each other while in formation. Inset, non-marking feet.