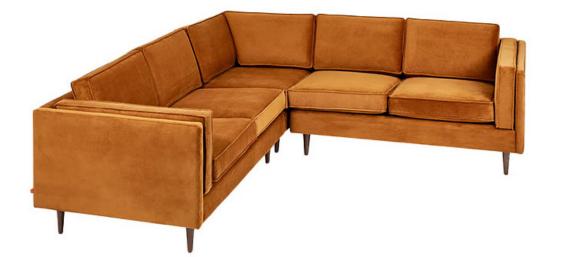

L

| Dimensions | W84" / D36" / H31" / SH17.5" / SD27"                                                                                                                                                                                                            |
|------------|-------------------------------------------------------------------------------------------------------------------------------------------------------------------------------------------------------------------------------------------------|
|            | W93" / D36" / H31" / SH17.5" / SD27"                                                                                                                                                                                                            |
| Details    | Dacron -wrapped cushion fill for a structured look.<br>Water-based, medium-toned finish on legs.<br>Seat and back cushions are flippable.<br>Legs can be removed and reattached to get through<br>tight doorways.<br>Kiln-dried hardwood frame. |
| Material   | leather<br>Fabric                                                                                                                                                                                                                               |
|            |                                                                                                                                                                                                                                                 |