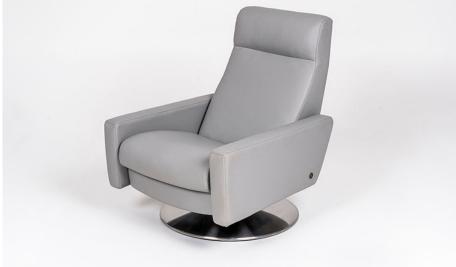

## **E W F** M O D E R N

| Dimensions<br>STANDARD<br>LARGE<br>XLARGE | W28" / D36" / SD20" / H36" / SH17" / AH21"<br>W31" / D38" / SD21" / H38" / SH18" / AH21"<br>W31" / D39" / SD21" / H40" / SH18" / AH21"                                                                                           |
|-------------------------------------------|----------------------------------------------------------------------------------------------------------------------------------------------------------------------------------------------------------------------------------|
| Options                                   | Sizes<br>Metal legs<br>In arm                                                                                                                                                                                                    |
| Details                                   | Advanced unidirectional suspension system<br>Down blend pillow top pad on back<br>Premium high-density, high-resiliency foam seat<br>Tight seat cushion<br>Single-needle top-stitch<br>Lifetime warranty on frame and suspension |
| Material                                  | Leather or fabric<br>Metal leg<br>High density or extra firm foam                                                                                                                                                                |
|                                           |                                                                                                                                                                                                                                  |