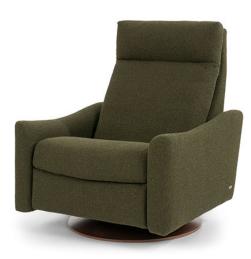

## **E W F** M O D E R N

| D:"  |     | aiopo  |
|------|-----|--------|
| וותו | nen | sions  |
|      |     | 510110 |

Options

Details

Material

| STANDARD | W31" / D36" / SD20" / H36" / SH17" / AH22" |
|----------|--------------------------------------------|
| LARGE    | W33" / D38" / SD21" / H38" / SH18" / AH22" |
| XLARGE   | W33" / D39" / SD21" / H40" / SH18" / AH22" |
|          |                                            |

| Sizes      |
|------------|
| Metal legs |
| In arm     |

Advanced unidirectional suspension system Down blend pillow top pad on back Premium high-density, high-resiliency foam seat Tight seat cushion Single-needle top-stitch Lifetime warranty on frame and suspension

Leather or fabric Metal leg High density or extra firm foam

prices subject to change | delivery not included