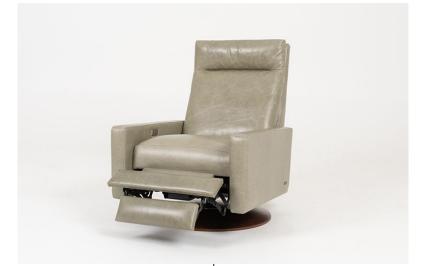

RECLINER #10588

## **E W F** M O D E R N

| Dimensions |                                                                                                                                                                                                                                  |
|------------|----------------------------------------------------------------------------------------------------------------------------------------------------------------------------------------------------------------------------------|
| STANDARD   | W28" / D36" / SD20" / H36" / SH17" / AH21"                                                                                                                                                                                       |
| LARGE      | W31" / D38" / SD21" / H38" / SH18" / AH21"                                                                                                                                                                                       |
| XLARGE     | W31" / D39" / SD21" / H40" / SH18" / AH21"                                                                                                                                                                                       |
|            |                                                                                                                                                                                                                                  |
| Options    | Sizes<br>Metal legs<br>In arm                                                                                                                                                                                                    |
| Details    | Advanced unidirectional suspension system<br>Down blend pillow top pad on back<br>Premium high-density, high-resiliency foam seat<br>Tight seat cushion<br>Single-needle top-stitch<br>Lifetime warranty on frame and suspension |
| Material   | Leather or fabric<br>Metal leg<br>High density or extra firm foam                                                                                                                                                                |