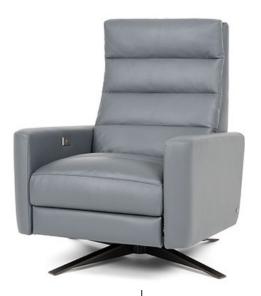

## RECLINER #10582

| <b>D</b> · |         |
|------------|---------|
| Dim        | ensions |
|            |         |

Details

Material

| STANDARD | W28" / D36" / SD20" / H36" / SH17" / AH22" |
|----------|--------------------------------------------|
| LARGE    | W31" / D38" / SD21" / H38" / SH18" / AH22" |
| XLARGE   | W31" / D39" / SD21" / H40" / SH18" / AH22" |
|          |                                            |
|          |                                            |
| Options  | Sizes                                      |

Sizes Metal legs

In arm

Advanced unidirectional suspension system Down blend pillow top pad on back Premium high-density, high-resiliency foam seat Tight seat cushion Single-needle top-stitch Lifetime warranty on frame and suspension

Leather or fabric Metal leg High density or extra firm foam

prices subject to change | delivery not included