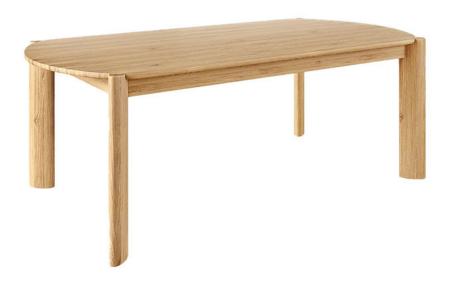

## Material

Walnut White Oak

## **Details**

Sits up to 8 people.

Rounded tabletop and legs are constructed with solid wood. Table is finished in Rubio® Monocoat - a durable, matte, oilbased protector designed to highlight the beauty of natural wood.

Wood finish is certified 0% VOC and is an all-natural, environmentally friendly product.

Bumpers on the bottom of legs to protect hardwood floors. Wood is a natural material, with variations in grain pattern and colour that make each design unique.