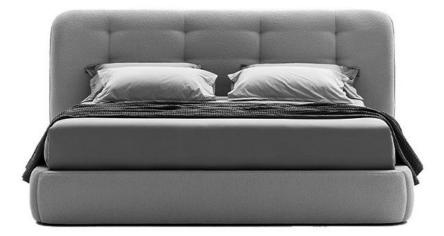

## **E W F** M O D E R N

| Dimensions               |                                                                                                                                                                                                                                                                                                          |
|--------------------------|----------------------------------------------------------------------------------------------------------------------------------------------------------------------------------------------------------------------------------------------------------------------------------------------------------|
| QUEEN<br>KING<br>CA KING | W80.75" / D93.75" / H46"<br>W96.5" / D93.75" / H46"<br>W92.5" / D97.75" / H46"                                                                                                                                                                                                                           |
| Material                 | Wood<br>Fabric or leather                                                                                                                                                                                                                                                                                |
| Details                  | Available in Queen, King, and California King sizes<br>Offered with or without storage<br>Padding in ecologic open cell polyurethane foam<br>Upholstery available in a variety of leathers and fabrics<br>Stitching Cod.03 on Leather upholstery<br>No Stitching on Fabric<br>Mattresses sold separately |