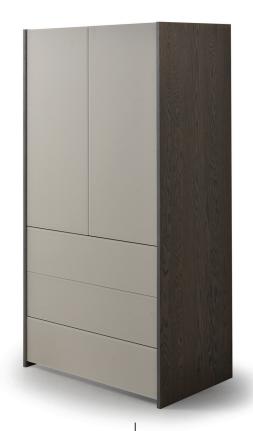

**Dimensions** 

WARDROBE W36" D20.5" H70"

> Solid red oak Material

> > Starphire tempered glass

Engineered wood

Fabric or faux leather drawer upholstery

Water-based UV-cured finish

Powder coated steel

Solid red oak is 0.75" thick

Engineered wood finished back matches the color of

the glass

Anti-glare and anti-fingerprint etched tempered glass

options available

End table, media console and dresser available in