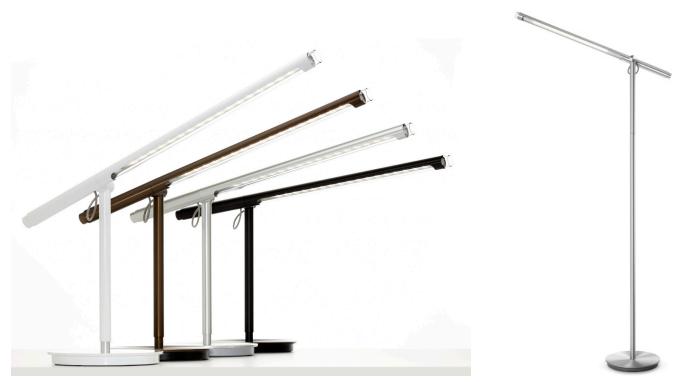

## **E W F** M O D E R N

| Dimensions               |                                                                                                                                                                                                                                                                                                                                        |
|--------------------------|----------------------------------------------------------------------------------------------------------------------------------------------------------------------------------------------------------------------------------------------------------------------------------------------------------------------------------------|
| TABLE LAMP<br>FLOOR LAMP | H14-21" / W27" / BASE8.5"<br>H48-55" / W27" / BASE8.5"                                                                                                                                                                                                                                                                                 |
| Options                  | Color                                                                                                                                                                                                                                                                                                                                  |
| Details                  | 360° arm rotation<br>90° arm lift<br>Calibrated light focus control<br>Height adjustable<br>Full-range dimmer<br>97% of material is recycled<br>Advanced LED array eliminates multiple shaddows<br>Ships flat-packed<br>Power consumption: 9W<br>50K hour lifespan<br>Designed for disassembly<br>Color temp: 3000K<br>9W / 450 LUMENS |
| Material                 | Aluminum + Pyrex Glass                                                                                                                                                                                                                                                                                                                 |
|                          |                                                                                                                                                                                                                                                                                                                                        |