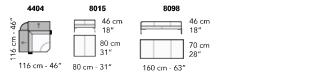

| Dimensions      |                                                                                                                                                                                                                                                                                                                    |
|-----------------|--------------------------------------------------------------------------------------------------------------------------------------------------------------------------------------------------------------------------------------------------------------------------------------------------------------------|
| SMALL SECTIONAL | W116.25" / CD66.5" / SD41.25" / SD22" / H21.5-39" /<br>SH18"/ AH26"                                                                                                                                                                                                                                                |
| LARGE SECTIONAL | W128" / CD66.5" / SD41.25" / SD22" / H21.5-39" /<br>SH18"/ AH26"                                                                                                                                                                                                                                                   |
| Options         | Configuration<br>Upholstery<br>Finish for legs<br>Armrest                                                                                                                                                                                                                                                          |
| Details         | Upholstery available in fabric or leather<br>Electrically adjustable headrest<br>Legs in antique bronze with lower part painted in<br>matte gold color<br>Stitching available in matching or contrast color                                                                                                        |
| Material        | Frame: wooden structure, seat suspensions in rein-<br>forced elastic webbing<br>Seat cushions in eco-friendly open cell polyurethane<br>foam with different densities.<br>Back cushions in eco-friendly open cell polyurethane<br>foam with different densities covered with a Tecno-<br>form layer.<br>Metal legs |