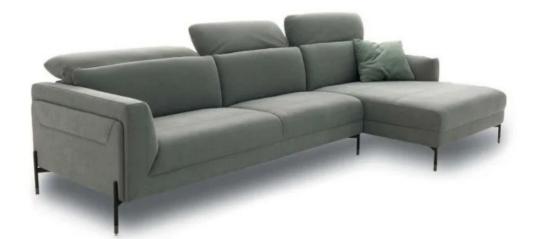

| Dimensions      |                                                                                                                                                                                                                                                                                                                    |
|-----------------|--------------------------------------------------------------------------------------------------------------------------------------------------------------------------------------------------------------------------------------------------------------------------------------------------------------------|
| SMALL SECTIONAL | W116.25" / CD66.5" / SD41.25" / SD22" / H21.5-39" /<br>SH18"/ AH26"                                                                                                                                                                                                                                                |
| LARGE SECTIONAL | W128" / CD66.5" / SD41.25" / SD22" / H21.5-39" /<br>SH18"/ AH26"                                                                                                                                                                                                                                                   |
| Options         | Configuration<br>Upholstery<br>Finish for legs<br>Armrest                                                                                                                                                                                                                                                          |
| Details         | Upholstery available in fabric or leather<br>Electrically adjustable headrest<br>Legs in antique bronze with lower part painted in<br>matte gold color<br>Stitching available in matching or contrast color                                                                                                        |
| Material        | Frame: wooden structure, seat suspensions in rein-<br>forced elastic webbing<br>Seat cushions in eco-friendly open cell polyurethane<br>foam with different densities.<br>Back cushions in eco-friendly open cell polyurethane<br>foam with different densities covered with a Tecno-<br>form layer.<br>Metal legs |