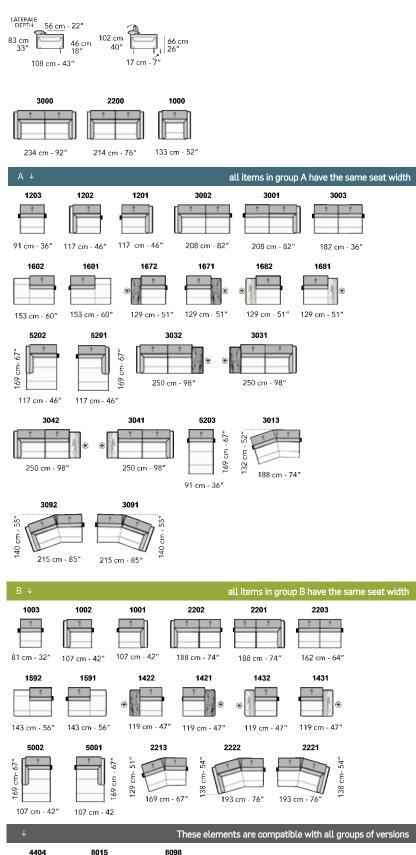

| Dimensions      |                                                                                                                                                                                                                                                                                                                    |
|-----------------|--------------------------------------------------------------------------------------------------------------------------------------------------------------------------------------------------------------------------------------------------------------------------------------------------------------------|
| SMALL SECTIONAL | W116.25" / CD66.5" / SD41.25" / SD22" / H21.5-39" /<br>SH18"/ AH26"                                                                                                                                                                                                                                                |
| LARGE SECTIONAL | W128" / CD66.5" / SD41.25" / SD22" / H21.5-39" /<br>SH18"/ AH26"                                                                                                                                                                                                                                                   |
| Options         | Configuration<br>Upholstery<br>Finish for legs<br>Armrest                                                                                                                                                                                                                                                          |
| Details         | Upholstery available in fabric or leather<br>Electrically adjustable headrest<br>Legs in antique bronze with lower part painted in<br>matte gold color<br>Stitching available in matching or contrast color                                                                                                        |
| Material        | Frame: wooden structure, seat suspensions in rein-<br>forced elastic webbing<br>Seat cushions in eco-friendly open cell polyurethane<br>foam with different densities.<br>Back cushions in eco-friendly open cell polyurethane<br>foam with different densities covered with a Tecno-<br>form layer.<br>Metal legs |