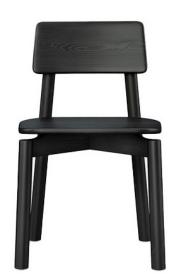

## **Details**

Solid ash chair with an oil-based spray lacquered finish.

Natural grain of wood on seat and back are highlighted by a wire brush texture treatment. Curved backrest offers extra comfort.

Tubular solid wood frame is reinforced by a cross brace support underneath the seat.

Tack glide feet on legs to protect hardwood floors. A consistent humidity level of approximately 50% is recommended to prevent cracks and surface splits.