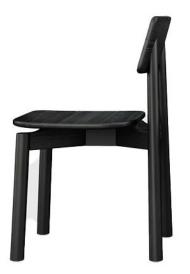

## **Details**

Solid ash chair with an oil-based spray lacquered finish.

Natural grain of wood on seat and back are highlighted by a wire brush texture treatment. Curved backrest offers extra comfort.

Tubular solid wood frame is reinforced by a cross brace support underneath the seat.

Tack glide feet on legs to protect hardwood floors. A consistent humidity level of approximately 50% is recommended to prevent cracks and surface splits.