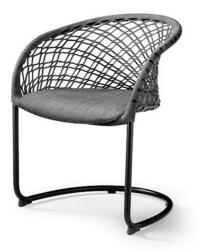

## **E W F** M O D E R N

L

| Dimensions | W26" / H30.3" / L22" / SH18.1" / SD17"                                                                                                                                              |
|------------|-------------------------------------------------------------------------------------------------------------------------------------------------------------------------------------|
|            |                                                                                                                                                                                     |
| Options    | Upholstery<br>Coating<br>Frame finish                                                                                                                                               |
| Details    | Frame in lacquered steel. Seat and backrest<br>upholstered in leather, faux leather, fabric or custom<br>fabric. Version with backrest's front face upholstered<br>and wooden back. |
| Material   | Metal<br>Chrome<br>Leather<br>Fabric<br>Hide                                                                                                                                        |
|            |                                                                                                                                                                                     |