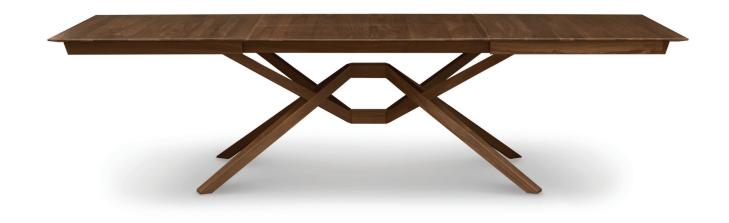

|     | ٠ |   |          |        | sions  |     |  |
|-----|---|---|----------|--------|--------|-----|--|
| ı ı | ı | m | $\Delta$ | $\sim$ | $\sim$ | nc  |  |
| ப   | ı |   | -        | 13     | ı      | כוו |  |

DOUBLE LEAF EXTENSION

W72"-92"-112" / D42 or D50" / H30"

SINGLE LEAF EXTENSION

W72-96" / D42 or D50" / H30"

**Options** 

Width

Depth

American black walnut or cherry Many cherry stains available

Details

Fixed top wood or glass versions available

Self-equalizing ball bearing extension glides with single 24" or double 20" self storing butterfly leaves

Double leaf table can be set with no leaves, one leaf or

two leaves

Coordinating buffet available

Made in the USA

Material

Solid wood

Greenguard certified finish

subject to change | delivery not included