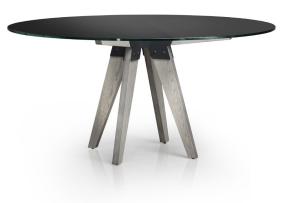

## Dimensions

RECTANGULAR 4 SEATER
RECTANGULAR SMALL 6 SEATER
RECTANGULAR LARGE 6 SEATER
RECTANGULAR 8 SEATER
ROUND 4 SEATER
ROUND 6 SEATER

W36" / D60" / H30" / base W20.5" / base D33.25" W36" / D72" / H30" / base W20.5" / base D33.25" W40" / D84" / H30" / base W20.5" / base D33.25" W54" / D54" / H30" / base W20.75" / base D20.75" Ø48" / H30" / base W20.75" / base D20.75" Ø60" / H30" / base W20.75" / base D20.75"

Material

Starphire tempered glass Solid oak Waterbased UV cured finish Brushed or powder coated steel (many powder

coated steel colors + finishes)

**Options** 

Size

Glass, porcelain, steel + wood color + finish

Details

Oak legs are 1.5" thick

Glass top with a flat polished edge is 0.25" thick Etched anti-glare + anti-fingerprint glass options available

subject to change | delivery not included