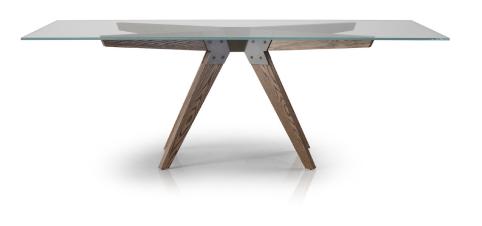

## Dimensions

RECTANGULAR 4 SEATER
RECTANGULAR SMALL 6 SEATER
RECTANGULAR LARGE 6 SEATER
RECTANGULAR 8 SEATER
ROUND 4 SEATER
ROUND 6 SEATER

W36" / D60" / H30" / base W20.5" / base D33.25" W36" / D72" / H30" / base W20.5" / base D33.25" W40" / D84" / H30" / base W20.5" / base D33.25" W54" / D54" / H30" / base W20.75" / base D20.75" Ø48" / H30" / base W20.75" / base D20.75" Ø60" / H30" / base W20.75" / base D20.75"

Material

Starphire tempered glass Solid oak Waterbased UV cured finish Brushed or powder coated steel (many powder

coated steel colors + finishes)

**Options** 

Size

Glass, porcelain, steel + wood color + finish

Details

Oak legs are 1.5" thick

Glass top with a flat polished edge is 0.25" thick Etched anti-glare + anti-fingerprint glass options available

subject to change | delivery not included