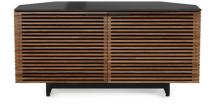

| Dimensions         |                                                                                                                                                       |
|--------------------|-------------------------------------------------------------------------------------------------------------------------------------------------------|
| 2 DOOR MEDIA       | W50.25" / D20" / H25"                                                                                                                                 |
| 3 DOOR MEDIA       | W65 / D20.25" / H28.25"                                                                                                                               |
| 4 DOOR MEDIA SHORT | W79.25" / D20.25" / H21"                                                                                                                              |
| 4 DOOR MEDIA TALL  | W79.25" / D20.25" / H28.72"                                                                                                                           |
| Material           | Hardwood Veneers<br>Powder Coated Perforated Steel<br>Satin-Etched Tempered Glass                                                                     |
| Options            | Color<br>Size                                                                                                                                         |
| Features           | Remote-Friendly Doors<br>Hidden Wheels<br>ntegrated Levelers<br>Rear Access Panels<br>Flow-Through Ventilation<br>Cable Management<br>TV Safety Strap |