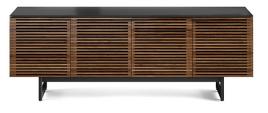

| Dimensions         |                                                                                                                                                       |
|--------------------|-------------------------------------------------------------------------------------------------------------------------------------------------------|
| 2 DOOR MEDIA       | W50.25" / D20" / H25"                                                                                                                                 |
| 3 DOOR MEDIA       | W65 / D20.25" / H28.25"                                                                                                                               |
| 4 DOOR MEDIA SHORT | W79.25" / D20.25" / H21"                                                                                                                              |
| 4 DOOR MEDIA TALL  | W79.25" / D20.25" / H28.72"                                                                                                                           |
| Material           | Hardwood Veneers<br>Powder Coated Perforated Steel<br>Satin-Etched Tempered Glass                                                                     |
| Options            | Color<br>Size                                                                                                                                         |
| Features           | Remote-Friendly Doors<br>Hidden Wheels<br>ntegrated Levelers<br>Rear Access Panels<br>Flow-Through Ventilation<br>Cable Management<br>TV Safety Strap |