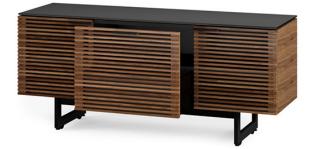

| Dimensions         |                                                                                                                                                       |
|--------------------|-------------------------------------------------------------------------------------------------------------------------------------------------------|
| 2 DOOR MEDIA       | W50.25" / D20" / H25"                                                                                                                                 |
| 3 DOOR MEDIA       | W65 / D20.25" / H28.25"                                                                                                                               |
| 4 DOOR MEDIA SHORT | W79.25" / D20.25" / H21"                                                                                                                              |
| 4 DOOR MEDIA TALL  | W79.25" / D20.25" / H28.72"                                                                                                                           |
| Material           | Hardwood Veneers<br>Powder Coated Perforated Steel<br>Satin-Etched Tempered Glass                                                                     |
| Options            | Color<br>Size                                                                                                                                         |
| Features           | Remote-Friendly Doors<br>Hidden Wheels<br>ntegrated Levelers<br>Rear Access Panels<br>Flow-Through Ventilation<br>Cable Management<br>TV Safety Strap |