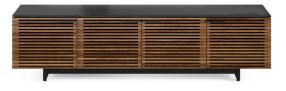

| Dimensions         |                                                                                                                                                       |
|--------------------|-------------------------------------------------------------------------------------------------------------------------------------------------------|
| 2 DOOR MEDIA       | W50.25" / D20" / H25"                                                                                                                                 |
| 3 DOOR MEDIA       | W65 / D20.25" / H28.25"                                                                                                                               |
| 4 DOOR MEDIA SHORT | W79.25" / D20.25" / H21"                                                                                                                              |
| 4 DOOR MEDIA TALL  | W79.25" / D20.25" / H28.72"                                                                                                                           |
| Material           | Hardwood Veneers<br>Powder Coated Perforated Steel<br>Satin-Etched Tempered Glass                                                                     |
| Options            | Color<br>Size                                                                                                                                         |
| Features           | Remote-Friendly Doors<br>Hidden Wheels<br>ntegrated Levelers<br>Rear Access Panels<br>Flow-Through Ventilation<br>Cable Management<br>TV Safety Strap |