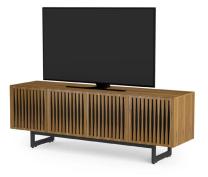

MEDIA CABINET | #7436

| Dimensions<br>3 DOOR STORAGE | W59.25" / D20" / H30.25"                                                                                                                              |
|------------------------------|-------------------------------------------------------------------------------------------------------------------------------------------------------|
| 3 DOOR MEDIA                 | W59.25" / D20" / H28.75"                                                                                                                              |
| 4 DOOR STORAGE               | W79.25" / D20" / H30.25"                                                                                                                              |
| 4 DOOR MEDIA                 | W79.25" / D20" / H28.75"                                                                                                                              |
| Material                     | Hardwood Veneers<br>Powder Coated Perforated Steel<br>Powder Coated Steel                                                                             |
| Options                      | Color<br>Size                                                                                                                                         |
| Features                     | Remote-Friendly Doors<br>Hidden Wheels<br>ntegrated Levelers<br>Rear Access Panels<br>Flow-Through Ventilation<br>Cable Management<br>TV Safety Strap |