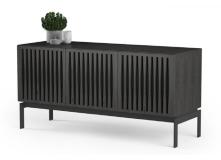

MEDIA CABINET | #7436

| Dimensions<br>3 DOOR STORAGE | W59.25" / D20" / H30.25"                                                                                                                              |
|------------------------------|-------------------------------------------------------------------------------------------------------------------------------------------------------|
| 3 DOOR MEDIA                 | W59.25" / D20" / H28.75"                                                                                                                              |
| 4 DOOR STORAGE               | W79.25" / D20" / H30.25"                                                                                                                              |
| 4 DOOR MEDIA                 | W79.25" / D20" / H28.75"                                                                                                                              |
| Material                     | Hardwood Veneers<br>Powder Coated Perforated Steel<br>Powder Coated Steel                                                                             |
| Options                      | Color<br>Size                                                                                                                                         |
| Features                     | Remote-Friendly Doors<br>Hidden Wheels<br>ntegrated Levelers<br>Rear Access Panels<br>Flow-Through Ventilation<br>Cable Management<br>TV Safety Strap |