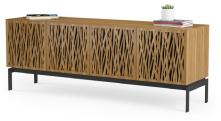

MEDIA CABINET | #7436

| Dimensions<br>3 DOOR STORAGE | W59.25" / D20" / H30.25"                                                                                                                              |
|------------------------------|-------------------------------------------------------------------------------------------------------------------------------------------------------|
| 3 DOOR MEDIA                 | W59.25" / D20" / H28.75"                                                                                                                              |
| 4 DOOR STORAGE               | W79.25" / D20" / H30.25"                                                                                                                              |
| 4 DOOR MEDIA                 | W79.25" / D20" / H28.75"                                                                                                                              |
| Material                     | Hardwood Veneers<br>Powder Coated Perforated Steel<br>Powder Coated Steel                                                                             |
| Options                      | Color<br>Size                                                                                                                                         |
| Features                     | Remote-Friendly Doors<br>Hidden Wheels<br>ntegrated Levelers<br>Rear Access Panels<br>Flow-Through Ventilation<br>Cable Management<br>TV Safety Strap |