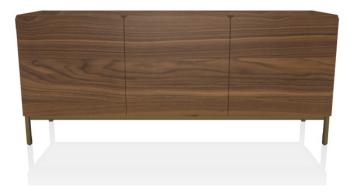

## **E W F** M O D E R N

| Dimensions          |                                                                                                                                                                                      |
|---------------------|--------------------------------------------------------------------------------------------------------------------------------------------------------------------------------------|
| 2 DOORS             | W53.5" / D20.5" / H33.9"                                                                                                                                                             |
| 3 DOOR              | W79.5" / D20.5" / H33.9"                                                                                                                                                             |
| 4 DOOR (horizontal) | W105.5" / D20.5" / H33.9"                                                                                                                                                            |
| 4 DOOR (vertical)   | W53.5" / D20.5" / H53.1"                                                                                                                                                             |
| Options<br>Details  | Frame finish<br>Top finish<br>Size / Configuration<br>Wooden sideboard with three hinged doors,<br>inside clear glass shelf, side panels and doors in<br>veneer wood, top to choose. |
| Material            | Frame and feet in lacquered metal.<br>Metal<br>Glass<br>SuperMarble<br>Wood veneer                                                                                                   |