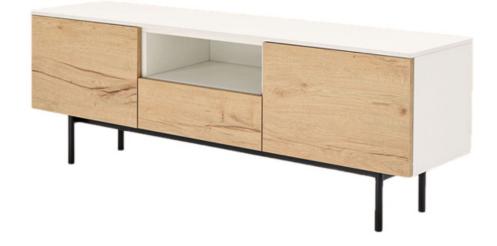

## Dimensions

| W42 5/8" / D15 3/4" / H29 3/4"                                                                            |
|-----------------------------------------------------------------------------------------------------------|
| W56 3/4" / D15 3/4" / H29 3/4"                                                                            |
| W63 7/8" / D15 3/4" / H29 3/4"                                                                            |
| LONG SHORT: W63 7/8" / D15 3/4" / H15 5/8"                                                                |
| MEDIUM: W63 7/8" / D15 3/4" / H22 3/4"                                                                    |
| LONG TALL: W56 3/4" / D15 3/4" / H29 3/4"                                                                 |
| MEDIUM: W42 5/8" / D15 3/4" / H29 3/4"                                                                    |
| LONG TALL: W63 7/8" / D15 3/4" / H29 3/4"                                                                 |
| Frame finish<br>Door/Drawer finish<br>Base finish                                                         |
| Metal is made of worked and welded steel and finished with chrome-plating or two layers of powder coating |
| Melamine wood<br>Metal                                                                                    |
|                                                                                                           |