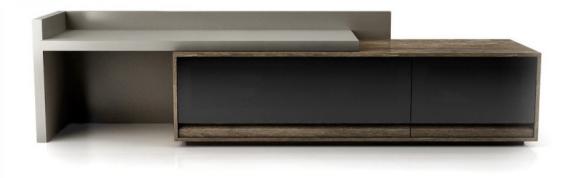

| Dimensions | W70.5"-102" / D22.9" / H23.9"                                                                                                                                                                                                                                                                               |
|------------|-------------------------------------------------------------------------------------------------------------------------------------------------------------------------------------------------------------------------------------------------------------------------------------------------------------|
|            |                                                                                                                                                                                                                                                                                                             |
| Options    | Finish<br>Lacquer                                                                                                                                                                                                                                                                                           |
| Details    | 2 glass drawers with adjustable shelves<br>Lacquered sliding top<br>Invisible, self-closing, slow-motion slides that close<br>gently and silently<br>Drawer allows remote control signal to get through<br>High-quality hard-ware with specially treated drawers<br>that are stained to match the exterior. |
| Material   | Birch veneer finish<br>Micro-textured lacquer<br>Glass                                                                                                                                                                                                                                                      |