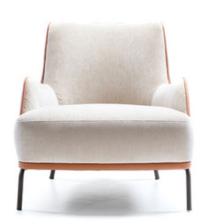

|   |     |      | Г.   |
|---|-----|------|------|
| ς | าทร | กเวต | Dime |
|   | m   | nsio | Dime |

SHORT

TALL

W29" / D34" / SD24" / H30" / SH17" / AH21" W29 / D34" / SD24" / H36" / SH7" / AH21"

Options

Upholstery Stitching

**Details** 

Frame: wooden structure with metal support, seat suspensions in reinforced elastic webbing.
Paddings in eco-friendly open cell polyurethane foam, with different densities.
Covering in leather or fabric. Not removable coverings.
Metal structure in Gunmetal, Antique Bronze
Stitching type for the leather and fabric coverings.

Material

Leather or fabric Metal leg High density or extra firm foam

prices subject to change | delivery not included