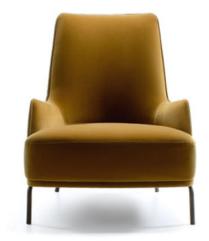

|   |     |      | Г.   |
|---|-----|------|------|
| ς | าทร | กเวต | Dime |
|   | m   | nsio | Dime |

SHORT

TALL

W29" / D34" / SD24" / H30" / SH17" / AH21" W29 / D34" / SD24" / H36" / SH7" / AH21"

Options

Upholstery Stitching

**Details** 

Frame: wooden structure with metal support, seat suspensions in reinforced elastic webbing.
Paddings in eco-friendly open cell polyurethane foam, with different densities.
Covering in leather or fabric. Not removable coverings.
Metal structure in Gunmetal, Antique Bronze
Stitching type for the leather and fabric coverings.

Material

Leather or fabric Metal leg High density or extra firm foam

prices subject to change | delivery not included