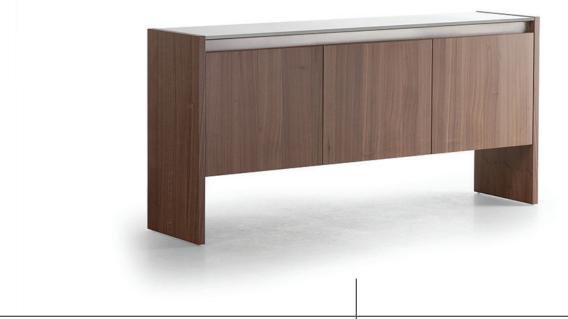

## **E W F** M O D E R N

| <b>Dimensions</b><br>CONSOLE | W62.5 D15.75 H30.75                                                                                                                                                                                                                                                                  |
|------------------------------|--------------------------------------------------------------------------------------------------------------------------------------------------------------------------------------------------------------------------------------------------------------------------------------|
| Materials                    | Brushed or powder coated steel<br>Waterbased UV cured finish<br>Glass<br>Wood veneer                                                                                                                                                                                                 |
| Options                      | Metal accent available in all powder coated finishes<br>and in Brushed Steel<br>Wood veneer available in a variety of water-based<br>UV-cured finishes<br>Wood veneer on particle board<br>Glass top with a flat polished edge<br>Anti-glare +anti-fingerprint etched tempered glass |
| Details                      | Soft close mechanism on doors + drawer                                                                                                                                                                                                                                               |