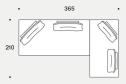

prices subject to change | delivery not included

MYT 13&14 (esempio DX / Right example)

MYT 11&12 (esempio SX / Left example) . 366 . • Į, 268

.