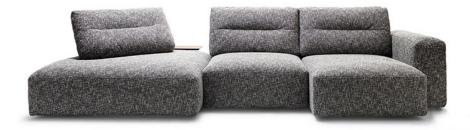

| Dimensions | H23" / SH16" / D41.3 - 102.3" / W33" - 82.6"                                                                                                                            |
|------------|-------------------------------------------------------------------------------------------------------------------------------------------------------------------------|
| Options    | Modular sofa sections,<br>multiple sizes<br>Configuration<br>Upholstery material                                                                                        |
| Details    | Fully removable covers<br>Down wrapped seat and back cushions<br>Each modular section, backrest frame, back cushion,<br>armrest frame + arm cushion are sold separately |
| Material   | Fabric or leather, Solid hardwood, Steel, Foam,<br>Polyseter fiber                                                                                                      |
|            |                                                                                                                                                                         |
|            |                                                                                                                                                                         |
|            |                                                                                                                                                                         |