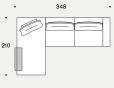

prices subject to change | delivery not included

MYT 13&14 (esempio DX / Right example)

MYT 11&12 (esempio SX / Left example) . 366 . • Į, 268

.