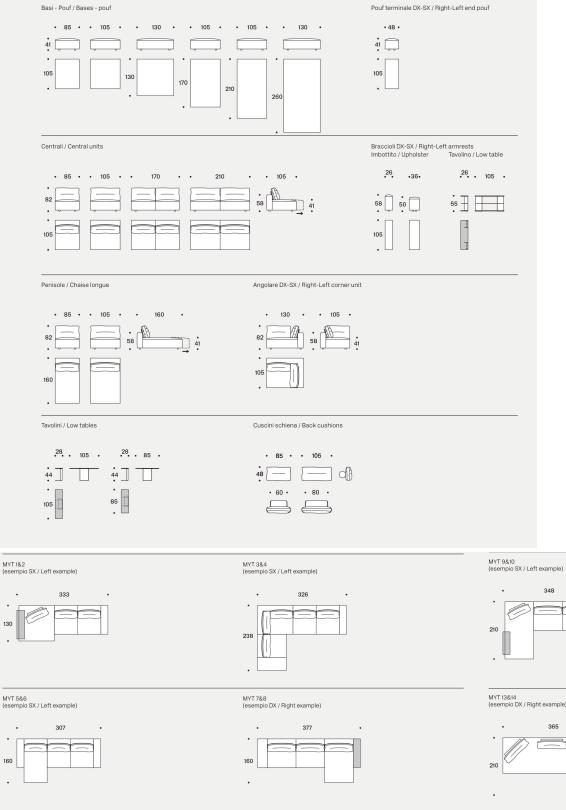

prices subject to change | delivery not included

MYT 13&14 (esempio DX / Right example)

MYT 11&12 (esempio SX / Left example) . 366 . • Į, 268

.