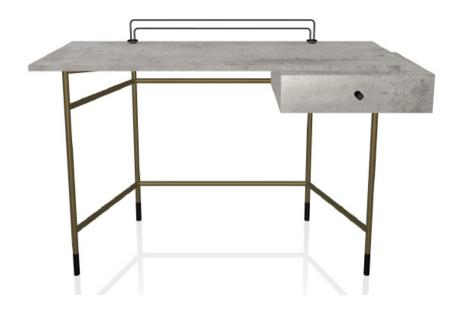

| Dimensions | W49.2" / D23.6" | /H29 |
|------------|-----------------|------|
|------------|-----------------|------|

| Dimensions | W49.2" / D23.6" / H29.5/32.7"                                                                                                                                                          |
|------------|----------------------------------------------------------------------------------------------------------------------------------------------------------------------------------------|
| Options    | Configuration<br>Size<br>Top finish<br>Frame finish<br>Decorative details                                                                                                              |
| Details    | Desk with paper holder. Laquered metal frame.<br>Optional decorative details (feet, drawer's handle,<br>mirror's support and light) in lacquered steel. Top and<br>drawer in melamine. |
| Materials  | Melamine<br>Metal<br>SuperMarble                                                                                                                                                       |