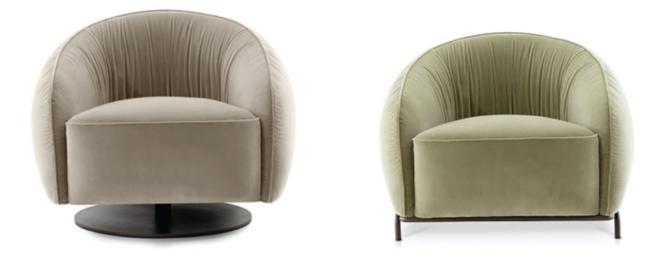

| Dimensions                                  |                                                                                                                                                                                            |
|---------------------------------------------|--------------------------------------------------------------------------------------------------------------------------------------------------------------------------------------------|
| SMALL LEGS or SWIVEL<br>WIDE LEGS or SWIVEL | W38" / D33" / SD23" / H29" / SH17"<br>W48" / D33" / SD23" / H29" / SH17"                                                                                                                   |
| Material                                    | Leather<br>Foam<br>Wood<br>Metal base in Gunmetal, Satin Brass, Antique<br>bronze                                                                                                          |
| Details                                     | Paddings in eco-friendly open cell polyurethane<br>foam, with different densities.<br>Covering in leather or fabric. Not removable<br>coverings.<br>No stitchings for the fabric covering. |
| Options                                     | Many leather + fabric options<br>Metal options<br>Legs or swivel                                                                                                                           |