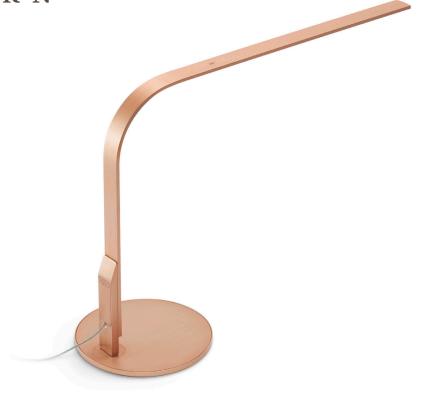

| ٠.  |   |    |        |    |
|-----|---|----|--------|----|
| ) і | m | nc | $\cap$ | ns |
|     |   |    |        |    |

TASK LAMP W22" D6" H13.5" cord L10'

Options

Finish

Details

360° arm rotation USB charging port Ships flat-packed 50k hour lifespan

Contains no hazardous materials such as mercury Advanced LED array eliminates multiple shadows

Hi-low dim control Minimal use of materials Designed for disassembly 97% of material is recyclable Color temp: 3000k

Color temp: 3000k 7 watts/325 lumens

Material

Aluminum arm Polycarbonate lens Aluminum base ring

Wood or plastic magnet backed base insert

prices subject to change | delivery not included